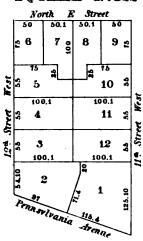

---|---|--|--|--|--|--|
| -              | 50             | 50.1 | 50.1 | 50           | l |  |  |  |  |  |
|                | 2 9            | 10   | 11   | 12 2         |   |  |  |  |  |  |
|                | 88             |      |      | <b>*13</b> 9 | ٦ |  |  |  |  |  |
| West           | ç 7            |      |      | 14 2         |   |  |  |  |  |  |
| Streat         | 02 6<br>02 5 8 | -    |      | 15 2         | _ |  |  |  |  |  |
| #ôl            | ၀ှ ၁           |      |      | 16 g         | " |  |  |  |  |  |
|                | <sub>2</sub> 4 | 3    | 2    | 1 2          |   |  |  |  |  |  |
|                | 50             | 50.1 | 50.1 | ٥٥           | J |  |  |  |  |  |
|                | North E Street |      |      |              |   |  |  |  |  |  |

#### SQUARE Nº322



## SQUARE Nº323



#### SQUARE Nº324

|                                 | N                  | orth ( | Str          |             |        |  |  |
|---------------------------------|--------------------|--------|--------------|-------------|--------|--|--|
|                                 | 50                 | 50.1   | 50.1         | 80          |        |  |  |
| ž                               | <u> </u>           | 8<br>2 | ة 5<br>5     | 10 🧟        | Vest   |  |  |
| t West                          | 9 6 <sub>100</sub> | \      | <b>2</b> 100 | ្នា 11 ខ្នុ | Street |  |  |
| Street                          | <b>9</b> 5         |        |              | 12 🥞        | Sir    |  |  |
| 124                             | 9 <b>4</b>         | € 3    | 222          | 1 0         | 11